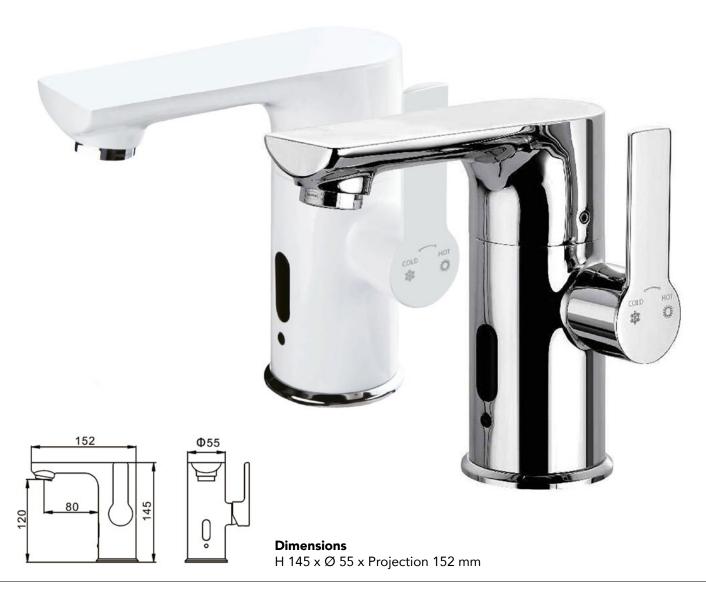

# Infratap **Calder**

## Sensor and manual tap combined.

Sensor and manual modes can be easily switched with a button below the sensor.

## **Technical Specifications**

Applicable Water Pressure: 0.05 - 0.7 MPa Maximum Water Temperature: 75°C

Water Supply: 1/2" BSP

Maximum Flow of Manual Valve: 12L/min

Sensing Distance of Induction Valve: 5-20cm Adjustable