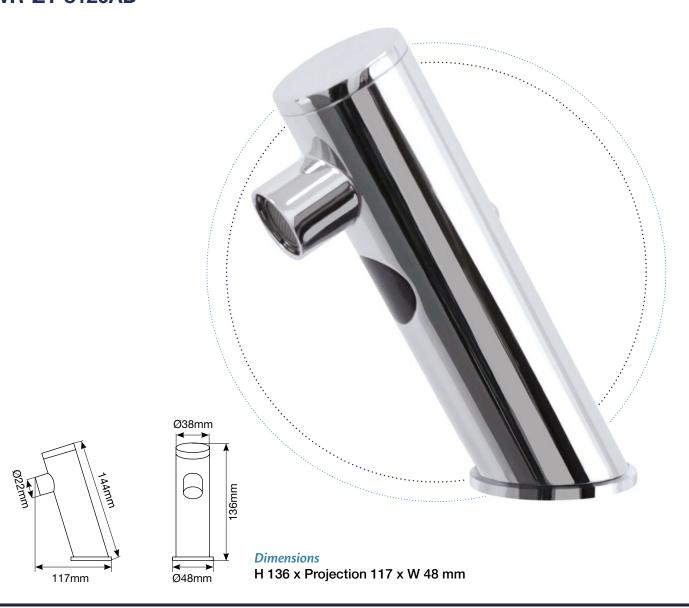

) ensuring a constant controlled temperature every time the tap is activated. Ideal for public and commercial washrooms.

### **Fixflow Features**

#### Control:

Designed with SCM. Stops water automatically when water flow exceeds 1 minute.

## Adjustable distance:

Easily adjustable sensor range.

#### Strainer device:

Strainer can be removed and cleaned to prevent blocking *Anti-blocking needle:* 

The solenoid valve is protected by an anti-blocking needle inside

## **Technical Specifications**

**Operating Pressure:** 1.0 - 8.0 bar (14.5 - 116 PS)

Maximum Water Temperature: 60°C

Water Supply: 1/2" BSP

Capacity: 6 volts

Power Supply: AC220V/50Hz or DC6V

(4pcs AA alkaline batteries); also can be operated by AC220V with battery backup (for controller #1 only).

# **WR-ZY-8120AD**