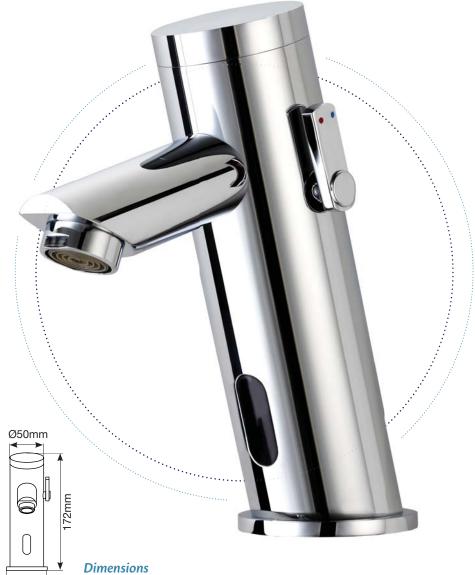

# **Technical Specifications**

**Operating Pressure:** 1.0 - 8.0 bar (14.5 - 116 PS)

Maximum Water Temperature: 70°C

Water Supply: 1/2" BSP