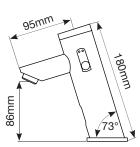

# **Technical Specifications**

**Operating Pressure:** 1.0 - 8.0 bar (14.5 - 116 PS)

Maximum Water Temperature: 70°C

Water Supply: 1/2" BSP