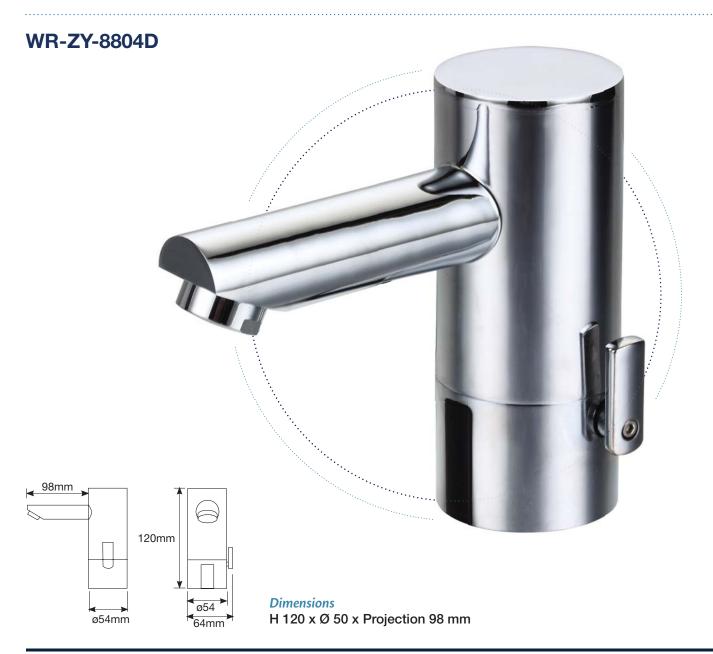

The Easyflow range of thermo controlled taps are supplied with thermostatic control at the base of each tap, allowing the user to control the temperature. Ideal for domestic use.

## **Easyflow Features**

#### Control:

Designed with SCM. Stops water automatically when water flow exceeds 1 minute.

## Adjustable distance:

Easily adjustable sensor range.

#### Strainer device:

Strainer can be removed and cleaned to prevent blocking

### Anti-blocking needle:

The solenoid valve is protected by an anti-blocking needle inside

# **Technical Specifications**

**Operating Pressure:** 1.0 - 8.0 bar (14.5 - 116 PS)

Maximum Water Temperature: 70°C

Water Supply: 1/2" BSP