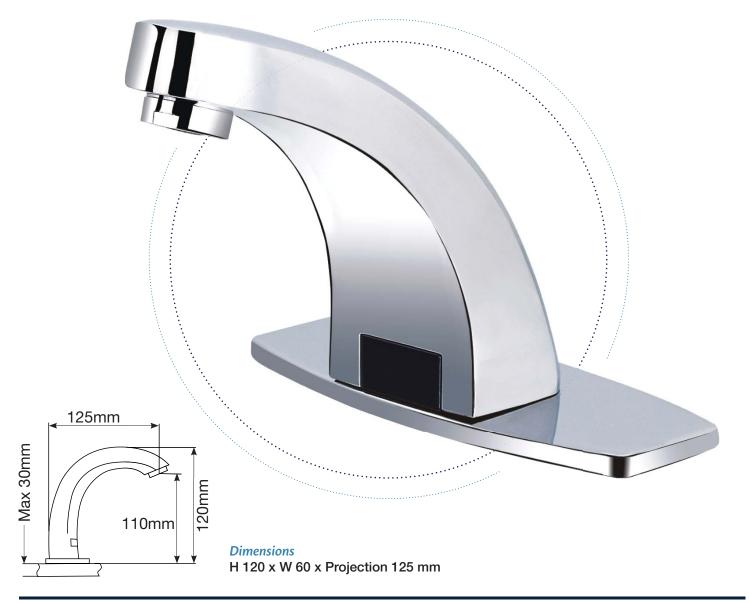

led at a preset temperature, controlled by a thermostatic regulator (supplied) ensuring a constant controlled temperature every time the tap is activated. Ideal for public and commercial washrooms.

## **Fixflow Features**

#### **Control:**

Designed with SCM. Stops water automatically when water flow exceeds 1 minute.

## Adjustable distance:

Easily adjustable sensor range.

#### Strainer device:

Strainer can be removed and cleaned to prevent blocking

## Anti-blocking needle:

The solenoid valve is protected by an anti-blocking needle inside

# **Technical Specifications**

**Operating Pressure:** 1.0 - 8.0 bar (14.5 - 116 PS)

Maximum Water Temperature: 70°C

Water Supply: 1/2" BSP

Capacity: 6 volts

Power Supply: 4 x AA Batteries or 240V mains

transformer 6V DC

# **WR-ZY-822D**