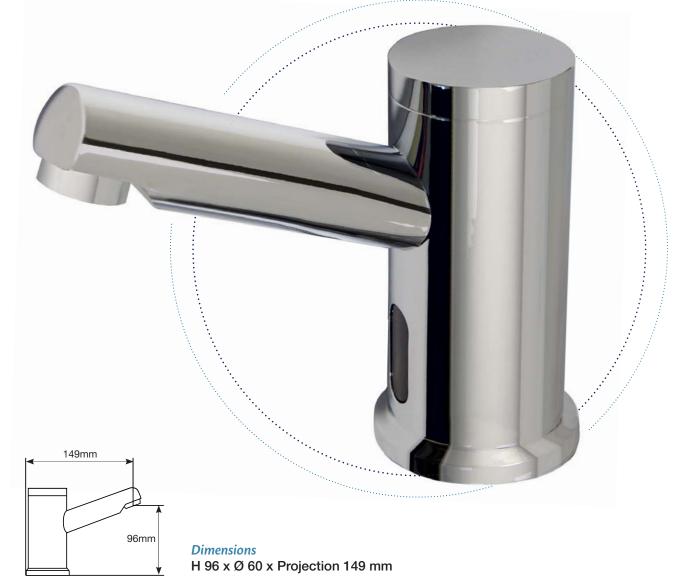

## WR-ZY-814D

60mn

Technical Specifications Operating Pressure: 1.0 - 8.0 bar (14.5 - 116 PS) Maximum Water Temperature: 70°C Water Supply: 1/2" BSP Capacity: 6 volts Power Supply: 4 x AA Batteries or 240V mains transformer 6V DC