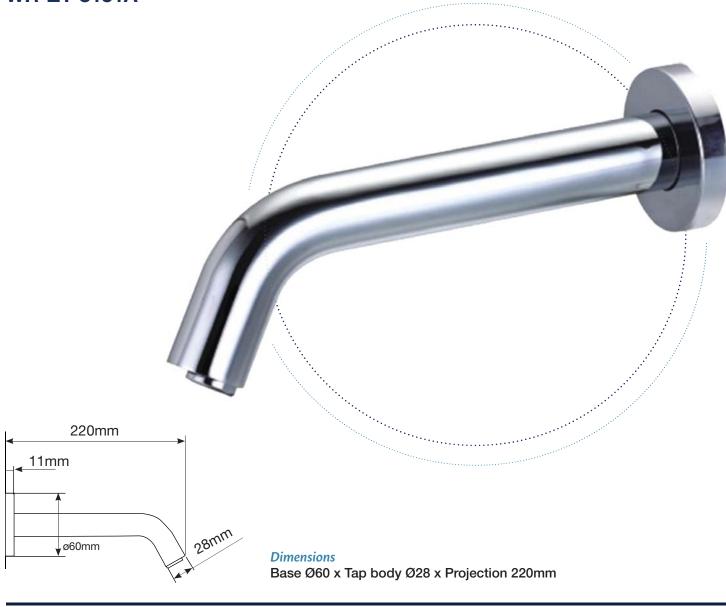

## WR-ZY-8131A

Technical Specifications Operating Pressure: 1.0 - 8.0 bar (14.5 - 116 PS) Maximum Water Temperature: 70°C Water Supply: 1/2" BSP Capacity: 6 volts Power Supply: 4 x AA Batteries or 240V mains transformer 6V DC