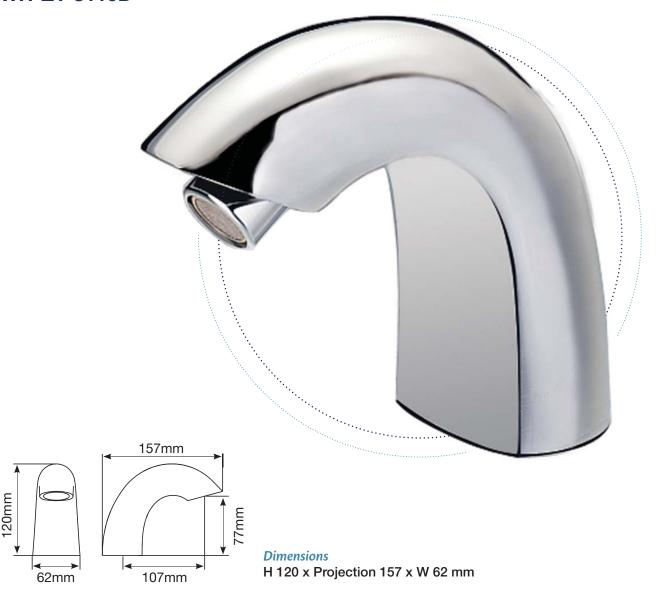

lled at a preset temperature, controlled by a thermostatic regulator (supplied) ensuring a constant controlled temperature every time the tap is activated. Ideal for public and commercial washrooms.

# **Fixflow Features**

#### **Control:**

Designed with SCM. Stops water automatically when water flow exceeds 1 minute.

### Adjustable distance:

Easily adjustable sensor range.

#### Strainer device:

Strainer can be removed and cleaned to prevent blocking

### Anti-blocking needle:

The solenoid valve is protected by an anti-blocking needle inside

# **Technical Specifications**

**Operating Pressure:** 1.0 - 8.0 bar (14.5 - 116 PS)

Maximum Water Temperature: 70°C

Water Supply: 1/2" BSP

Capacity: 6 volts

Power Supply: 4 x AA Batteries or 240V mains

transformer 6V DC

## WR-ZY-8110D